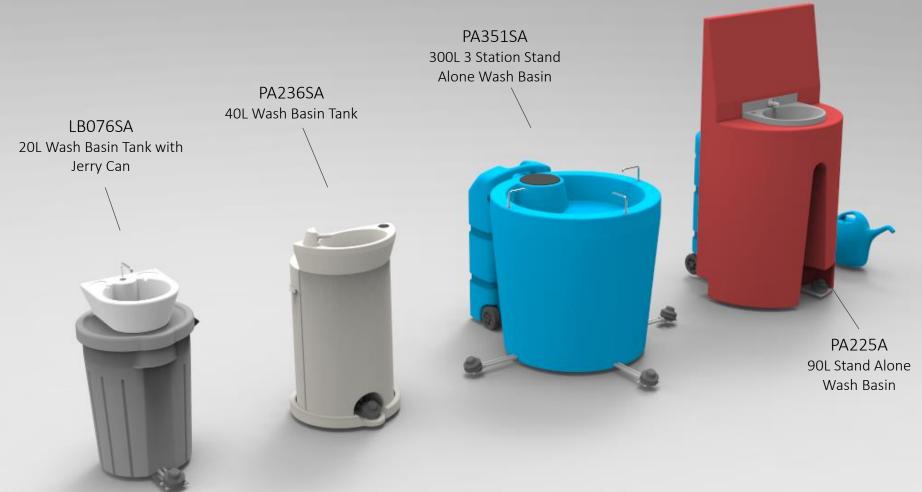

# Adapt Hand Wash Stations

20L Wash basin tank with clean and dirty water tank

See price list

### PA225A Standard

180l Stand alone wash basin with 90l clean and 90l dirty water tank

See price list

### PA351SA

300l 3 Station stand alone wash basin with 60l removable water caddy

See price list

- 1. Temporary/ permanent feature.
- 2. Water efficient cleaning point.
- 3. Increases onsite cleanliness.
- 4. Does not require traditional plumbing.
- 5. Dirty water can be recycled to water plants etc.
- 6. Helps aid in the "4 STEP" fight against spreading of diseases (eg: Covid 19).
- (i) Social distancing
- (ii) Wear a mask
- (iii) "Wash Your Hands Regularly"
- (iv) Sanitize

### PA236SA

40l Wash basin tank with removable tank

See price list

### LB076SA 20L Wash Basin Tank with Jerry Can

- Hands free foot pump
- Fresh and dirty water tank
- Removable jerry can (fresh water)