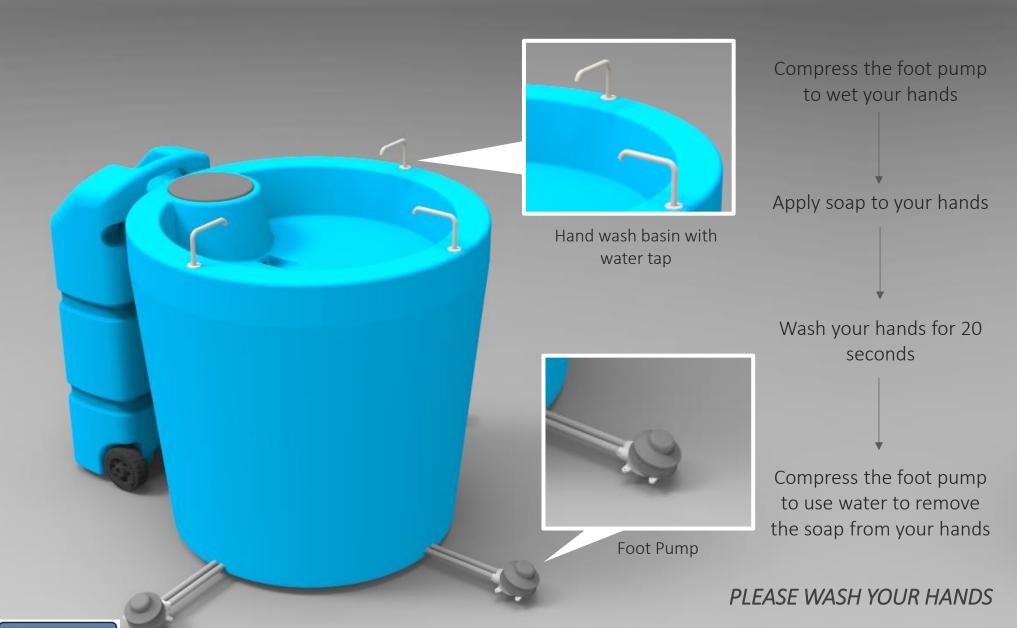

### PA236SA 40L Wash Basin Tank

- Hands Free Foot Pump
- Fresh Water Tank
- Removable Grey Water Tank
- Stabilizing Base Plate

Tel: +27 (0) 31 7646762 – Email: info@adaptgroup.com - Web: www.adaptgroup.com

### PA236SA 40L Wash Basin Tank

Compress the foot pump to wet your hands

Apply soap to your hands

Wash your hands for 20 seconds

Compress the foot pump to use water to remove the soap from your hands

PLEASE WASH YOUR HANDS