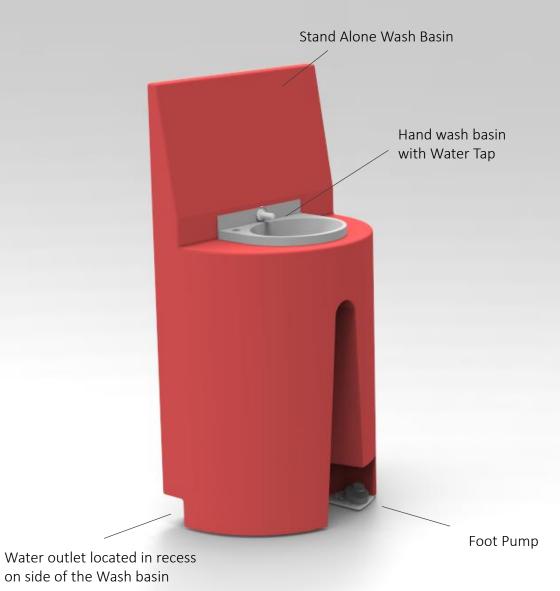

### PA225A Standard

180l Stand alone wash basin with 90l clean and 90l dirty water tank

See price list

Hand wash basin with water spout

Tel: +27 (0) 31 7646762 – Email: info@adaptgroup.com - Web: www.adaptgroup.com

Foot Pump