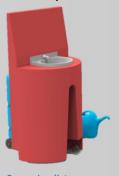

### PA225A Standard

180l Stand alone wash basin with 90l clean and 90l dirty water tank

See price list

# PA225A Caddy & Watering can

180l Stand alone wash basin with 90l clean and 90l dirty water tank

See price list

#### Note:

To refill the wash basin remove the plastic cap and pour water into the inlet using the watering can.