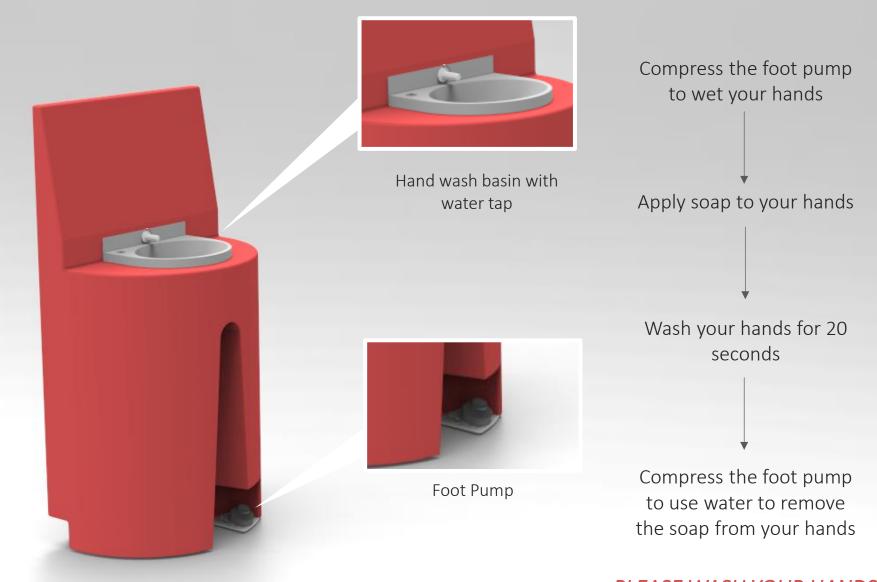

### PA236SA 40L Wash Basin Tank

Compress the foot pump to wet your hands

Apply soap to your hands

Wash your hands for 20 seconds

Compress the foot pump to use water to remove the soap from your hands

PLEASE WASH YOUR HANDS