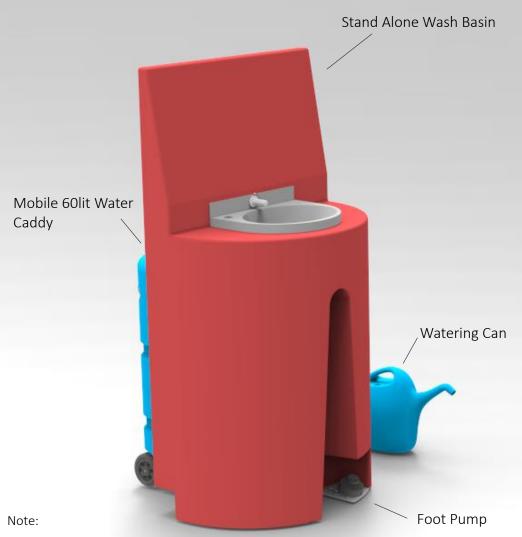

### PA225A Standard

180l Stand alone wash basin with 90l clean and 90l dirty water tank

See price list

# PA225A Caddy & Watering can

180l Stand alone wash basin with 90l clean and 90l dirty water tank

See price list