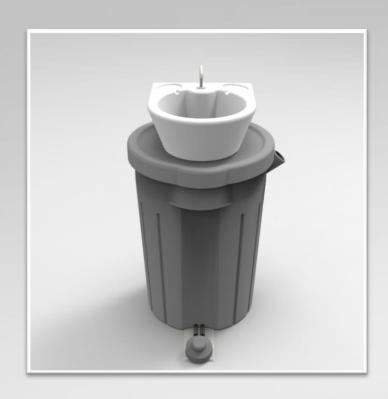

### LB076SA 20L Wash Basin Tank with Jerry Can

- Hands free foot pump
- Fresh and dirty water tank
- Removable jerry can (fresh water)

## LB076SA 20L Wash Basin Tank with Jerry Can

Compress the foot pump to wet your hands

Apply soap to your hands

Wash your hands for 20 seconds

Compress the foot pump to use water to remove the soap from your hands