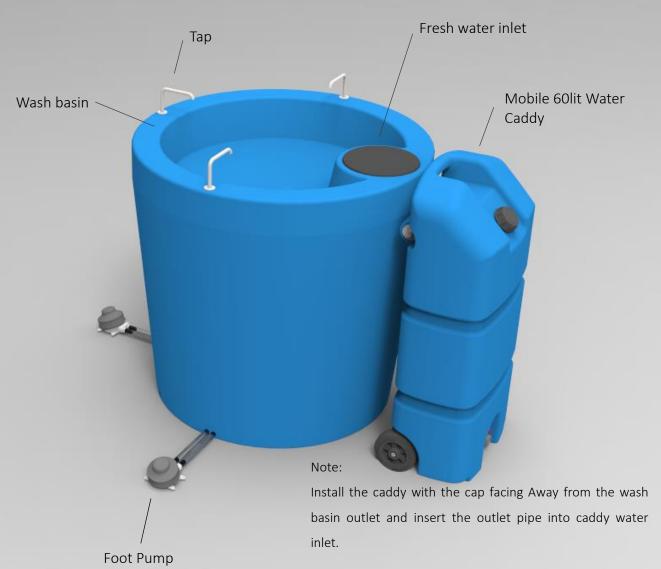

### PA351SA

300l 3 Station stand alone wash basin with 60l removable water caddy

See price list

- 1. Temporary/ permanent feature.
- 2. Water efficient cleaning point.
- 3. Increases onsite cleanliness.
- 4. Does not require traditional plumbing.
- 5. Dirty water can be recycled to water plants etc.
- 6. Helps aid in the "4 STEP" fight against spreading of diseases (eg: Covid 19).
- (i) Social distancing
- (ii) Wear a mask
- (iii) "Wash Your Hands Regularly"
- (iv) Sanitize

### PA351SA 300L 3 Station Stand Alone Wash Basin

- Hands Free Foot Pump
- Fresh Water Tank
- Removable Grey Water Tank
- Stabilizing Base Plate

To refill the wash basin remove the plastic cap and pour water into the inlet.

#### Note:

To refill the wash basin remove the plastic cap and pour water into the inlet.