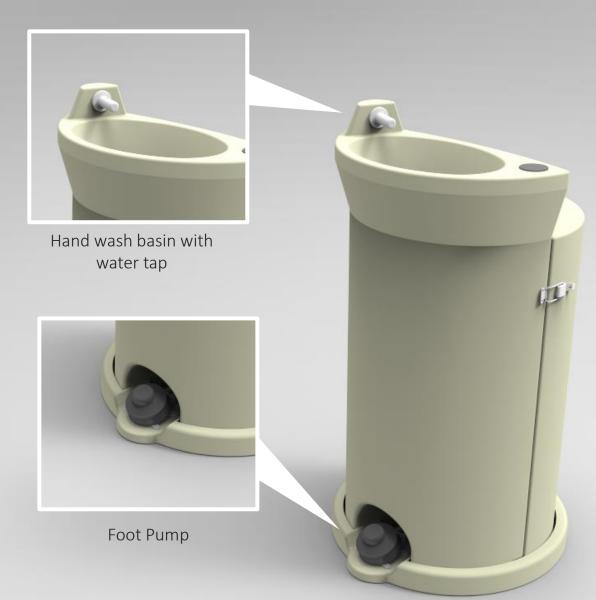

### PA236SA

40l Wash basin tank with removable tank

See price list

### PA236SA 40L Wash Basin Tank

- Hands Free Foot Pump
- Fresh Water Tank
- Removable Grey Water Tank
- Stabilizing Base Plate

Tel: +27 (0) 31 7646762 – Email: info@adaptgroup.com - Web: www.adaptgroup.com

### PA236SA 40L Wash Basin Tank

Compress the foot pump to wet your hands

Apply soap to your hands

Wash your hands for 20 seconds

Compress the foot pump to use water to remove the soap from your hands

PLEASE WASH YOUR HANDS