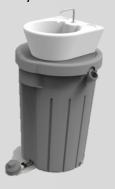

### LB076SA 20L Wash Basin Tank with Jerry Can

- Hands free foot pump
- Fresh and dirty water tank
- Removable jerry can (fresh water)

## LB076SA 20L Wash Basin Tank with Jerry Can

Compress the foot pump to wet your hands

Apply soap to your hands

Wash your hands for 20 seconds

Compress the foot pump to use water to remove the soap from your hands