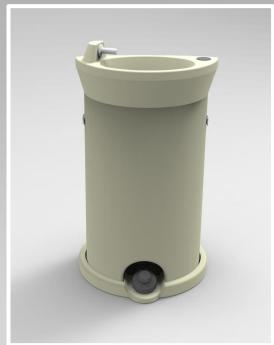

### PA236SA 40L Wash Basin Tank

- Hands Free Foot Pump
- Fresh Water Tank
- Removable Grey Water Tank
- Stabilizing Base Plate

Tel: +27 (0) 31 7646762 – Email: info@adaptgroup.com - Web: www.adaptgroup.com

### PA236SA 40L Wash Basin Tank

Compress the foot pump to wet your hands

Apply soap to your hands

Wash your hands for 20 seconds

Compress the foot pump to use water to remove the soap from your hands

PLEASE WASH YOUR HANDS