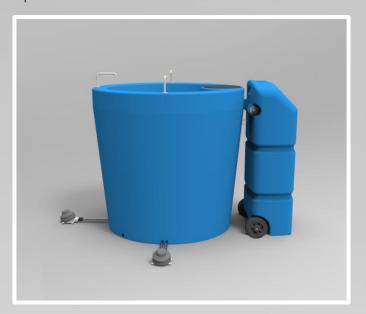

### PA351SA

300l 3 Station stand alone wash basin with 60l removable water caddy

See price list

- 1. Temporary/ permanent feature.
- 2. Water efficient cleaning point.
- 3. Increases onsite cleanliness.
- 4. Does not require traditional plumbing.
- 5. Dirty water can be recycled to water plants etc.
- 6. Helps aid in the "4 STEP" fight against spreading of diseases (eg: Covid 19).
- (i) Social distancing
- (ii) Wear a mask
- (iii) "Wash Your Hands Regularly"
- (iv) Sanitize