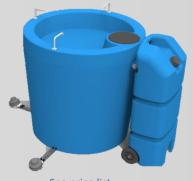

### PA351SA

300l 3 Station stand alone wash basin with 60l removable water caddy

See price list

- 1. Temporary/ permanent feature.
- 2. Water efficient cleaning point.
- 3. Increases onsite cleanliness.
- 4. Does not require traditional plumbing.
- 5. Dirty water can be recycled to water plants etc.
- 6. Helps aid in the "4 STEP" fight against spreading of diseases (eg: Covid 19).
- (i) Social distancing
- (ii) Wear a mask
- (iii) "Wash Your Hands Regularly"
- (iv) Sanitize

### PA351SA 300L 3 Station Stand Alone Wash Basin

- Hands Free Foot Pump
- Fresh Water Tank
- Removable Grey Water Tank
- Stabilizing Base Plate

To refill the wash basin remove the plastic cap and pour water into the inlet.

### PA351SA 300L 3 Station Stand Alone Wash Basin

Tel: +27 (0) 31 7646762 - Email: info@adaptgroup.com - Web: www.adaptgroup.com