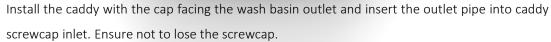

#### Note:

To refill the wash basin remove the plastic cap and pour water into the inlet using the watering can.