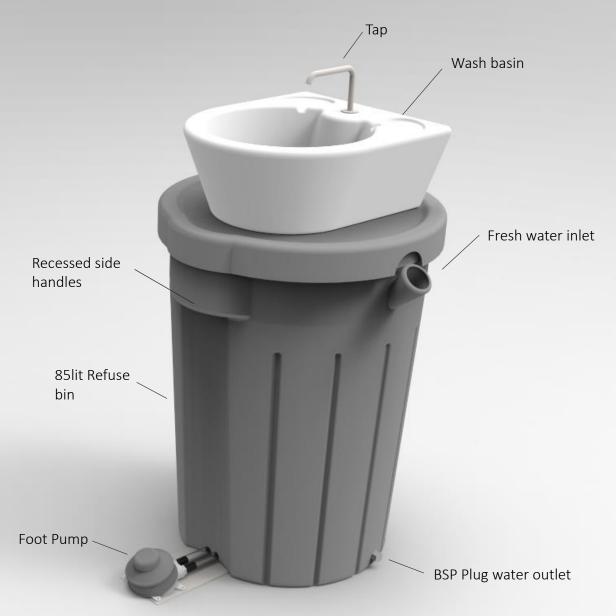

### LB076SA 20L Wash Basin Tank with Jerry Can

- Hands free foot pump
- Fresh and dirty water tank
- Removable jerry can (fresh water)

## LB076SA 20L Wash Basin Tank with Jerry Can

Compress the foot pump to wet your hands

Apply soap to your hands

Wash your hands for 20 seconds

Compress the foot pump to use water to remove the soap from your hands