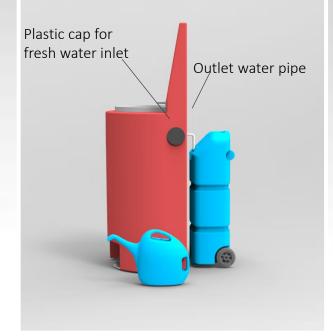

# PA225A Caddy & Watering can

180l Stand alone wash basin with 90l clean and 90l dirty water tank

See price list

#### Note:

To refill the wash basin remove the plastic cap and pour water into the inlet using the watering can.