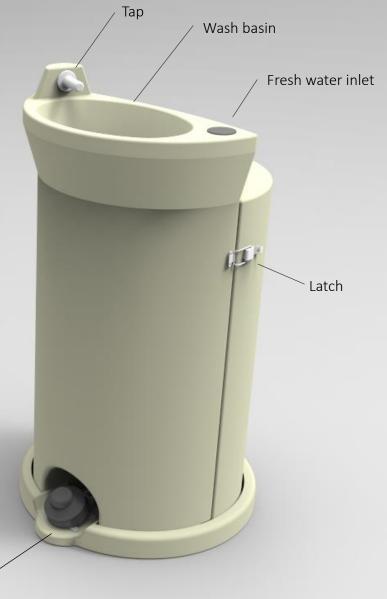

### PA236SA

40l Wash basin tank with removable tank

See price list

### PA236SA 40L Wash Basin Tank

- Hands Free Foot Pump
- Fresh Water Tank
- Removable Grey Water Tank
- Stabilizing Base Plate

Tel: +27 (0) 31 7646762 – Email: info@adaptgroup.com - Web: www.adaptgroup.com