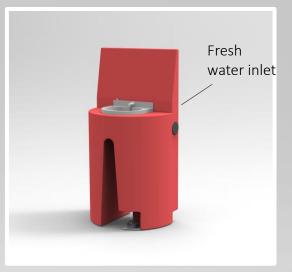

### PA351SA 300L 3 Station Stand Alone Wash Basin

- Hands Free Foot Pump
- Fresh Water Tank
- Removable Grey Water Tank
- Stabilizing Base Plate

To refill the wash basin remove the plastic cap and pour water into the inlet.

#### Note:

To refill the wash basin remove the plastic cap and pour water into the inlet.