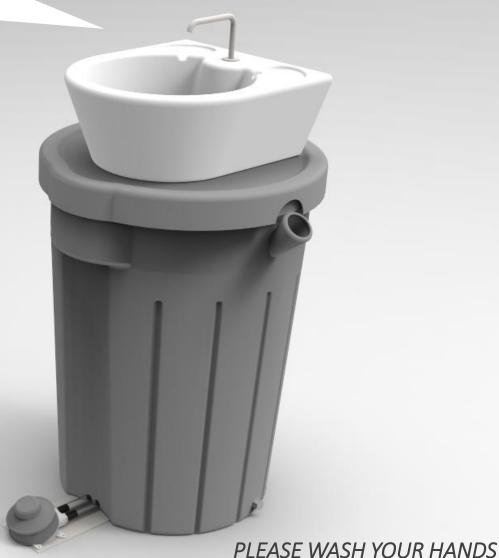

### LB076SA 20L Wash Basin Tank with Jerry Can

- Hands free foot pump
- Fresh and dirty water tank
- Removable jerry can (fresh water)

## LB076SA 20L Wash Basin Tank with Jerry Can

Compress the foot pump to wet your hands

Apply soap to your hands

Wash your hands for 20 seconds

Compress the foot pump to use water to remove the soap from your hands